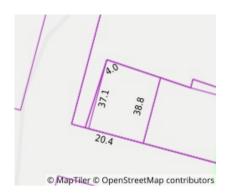

## Section 47AF of the Estate Agents Act 1980

|                                                                                                                                                                                                                        |    |               | Occilo | 11 7/7/1 0 | inc Estate A   | genis Act 1900 |
|------------------------------------------------------------------------------------------------------------------------------------------------------------------------------------------------------------------------|----|---------------|--------|------------|----------------|----------------|
| Property offered for sale                                                                                                                                                                                              |    |               |        |            |                |                |
| Address<br>Including suburb or<br>locality and postcode                                                                                                                                                                | or |               |        |            |                |                |
| Indicative selling price                                                                                                                                                                                               |    |               |        |            |                |                |
| For the meaning of this price see consumer.vic.gov.au/underquoting                                                                                                                                                     |    |               |        |            |                |                |
| Single price \$390,000                                                                                                                                                                                                 |    |               |        |            |                |                |
| Median sale price*                                                                                                                                                                                                     |    |               |        |            |                |                |
| Median price                                                                                                                                                                                                           |    | Property Type |        | Sub        | ourb Buninyong |                |
| Period - From                                                                                                                                                                                                          | to | 0             | Sc     | ource      |                |                |
| Comparable property sales (*Delete A or B below as applicable)                                                                                                                                                         |    |               |        |            |                |                |
| A* These are the three properties sold within five kilometres of the property for sale in the last 18 months that the estate agent or agent's representative considers to be most comparable to the property for sale. |    |               |        |            |                |                |
| Address of comparable property                                                                                                                                                                                         |    |               |        |            | Price          | Date of sale   |
| 1 504 Palmerston St BUNINYONG 3357                                                                                                                                                                                     |    |               |        |            | \$415,000      | 25/05/2023     |
| 2 8 Russell St BUNINYONG 3357                                                                                                                                                                                          |    |               |        |            | \$375,000      | 21/02/2024     |
| 3 8 Yarra Gum PI MOUNT CLEAR 3350                                                                                                                                                                                      |    |               |        |            | \$350,000      | 22/09/2023     |
| OR                                                                                                                                                                                                                     |    |               |        |            |                |                |
| B* The estate agent or agent's representative reasonably believes that fewer than three comparable properties were sold within five kilometres of the property for sale in the last 18 months.                         |    |               |        |            |                |                |
| This Statement of Information was prepared on: 07/03/2024 13:41                                                                                                                                                        |    |               |        |            |                |                |
| * When this Statement of Information was prepared, publicly available information providing median sale                                                                                                                |    |               |        |            |                |                |