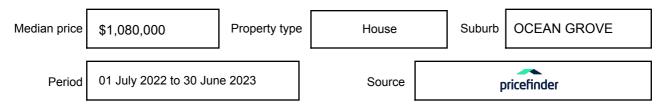

be expressed as a single price, or as a price range with the difference between the upper and lower amounts not more than 10% of the lower amount.

This Statement of Information must be provided to a prospective buyer within two business days of a request and displayed at any open for inspection for the property for sale.

It is recommended that the address of the property being offered for sale be checked at

services.land.vic.gov.au/landchannel/content/addressSearch before being entered in this Statement of Information.

# Property offered for sale

Address Including suburb and postcode

21 ENDEAVOUR DRIVE, OCEAN GROVE, VIC 3226

### Indicative selling price

For the meaning of this price see consumer.vic.gov.au/underquoting

Price Range:

\$790,000 to \$850,000

#### Median sale price



#### **Comparable property sales**

These are the three properties sold within five kilometres of the property for sale in the last 18 months that the estate agent or agent's representative considers to be most comparable to the property for sale.

| Address of comparable property          | Price     | Date of sale |
|-----------------------------------------|-----------|--------------|
| 5 TUDOR CRT, OCEAN GROVE, VIC 3226      | \$825,000 | 04/05/2023   |
| 4 SUNSET STRP, OCEAN GROVE, VIC 3226    | \$850,000 | 22/03/2023   |
| 27 SOMERDALE AVE, OCEAN GROVE, VIC 3226 | \$850,000 | 21/02/2023   |

This Statement of Information was prepared on: 24,

24/08/2023