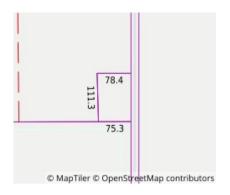

## Section 47AF of the Estate Agents Act 1980

| Prope                                             | rty offer                                                                                                                                                                                                                 | ed for s  | sale      |              |                              |           |          |       |                  |         |   |             |
|---------------------------------------------------|---------------------------------------------------------------------------------------------------------------------------------------------------------------------------------------------------------------------------|-----------|-----------|--------------|------------------------------|-----------|----------|-------|------------------|---------|---|-------------|
| Address Including suburb or locality and postcode |                                                                                                                                                                                                                           |           | innic     | ks Road, Kat | unga                         | Vic 3640  |          |       |                  |         |   |             |
| Indica                                            | tive sell                                                                                                                                                                                                                 | ing pric  | e         |              |                              |           |          |       |                  |         |   |             |
| For the                                           | meaning                                                                                                                                                                                                                   | of this p | orice see | e con        | sumer.vic.go                 | ov.au/ı   | underquo | ting  |                  |         |   |             |
| Range between \$365,000                           |                                                                                                                                                                                                                           |           | &         |              |                              | \$380,000 |          |       |                  |         |   |             |
| Media                                             | n sale p                                                                                                                                                                                                                  | rice      |           |              |                              |           |          |       |                  |         |   |             |
| Medi                                              | ian price                                                                                                                                                                                                                 | \$232,50  | 00        | Pro          | operty Type                  | Hous      | se       |       | Subur            | Katunga |   |             |
| Period                                            | d - From                                                                                                                                                                                                                  | 23/02/2   | 020       | to           | 22/02/2021                   |           | Sc       | urce  | REIV             |         |   |             |
| Compa                                             | arable p                                                                                                                                                                                                                  | roperty   | sales     | (*De         | lete A or B                  | belo      | w as ap  | olica | ble)             |         |   |             |
| <b>A*</b>                                         | These are the three properties sold within five kilometres of the property for sale in the last eighteen months that the estate agent or agent's representative considers to be most comparable to the property for sale. |           |           |              |                              |           |          |       |                  |         |   |             |
| Address of comparable property                    |                                                                                                                                                                                                                           |           |           |              |                              |           |          |       |                  | Price   | D | ate of sale |
| 1                                                 |                                                                                                                                                                                                                           |           |           |              |                              |           |          |       |                  |         |   |             |
| 2                                                 |                                                                                                                                                                                                                           |           |           |              |                              |           |          |       |                  |         |   |             |
| 3                                                 |                                                                                                                                                                                                                           |           |           |              |                              |           |          |       |                  |         |   |             |
| OR                                                |                                                                                                                                                                                                                           |           |           |              |                              |           |          |       |                  |         |   |             |
| В*                                                |                                                                                                                                                                                                                           | •         | _         |              | epresentativ<br>ve kilometre |           | •        |       |                  |         |   | •           |
| This Statement of Information was prepared on:    |                                                                                                                                                                                                                           |           |           |              |                              |           |          | on:   | 23/02/2021 15:27 |         |   |             |