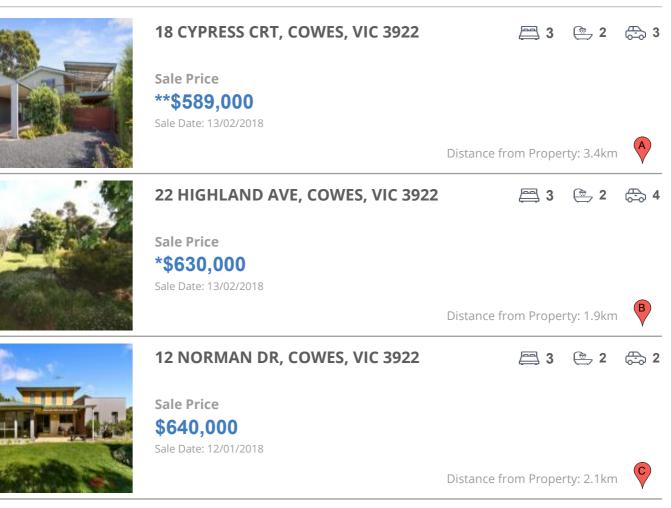

# **COMPARABLE PROPERTIES**

These are the three properties sold within five kilometres of the property for sale in the last 18 months that the estate agent or agent's representative considers to be most comparable to the property for sale.

| Address of comparable property   | Price       | Date of sale |
|----------------------------------|-------------|--------------|
| 18 CYPRESS CRT, COWES, VIC 3922  | **\$589,000 | 13/02/2018   |
| 22 HIGHLAND AVE, COWES, VIC 3922 | *\$630,000  | 13/02/2018   |
| 12 NORMAN DR, COWES, VIC 3922    | \$640,000   | 12/01/2018   |
| 7 GORDON ST, COWES, VIC 3922     | \$645,000   | 02/02/2017   |