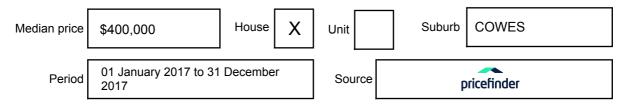

# **COWES, VIC, 3922**

**Suburb Median Sale Price (House)** 

\$400,000

01 January 2017 to 31 December 2017

Provided by: pricefinder