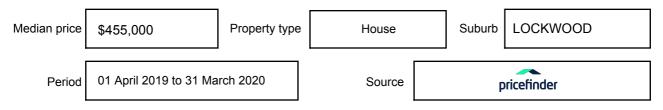

ay be expressed as a single price, or as a price range with the difference between the upper and lower amounts not more than 10% of the lower amount.

This Statement of Information must be provided to a prospective buyer within two business days of a request and displayed at any open for inspection for the property for sale.

It is recommended that the address of the property being offered for sale be checked at

services.land.vic.gov.au/landchannel/content/addressSearch before being entered in this Statement of Information.

### Property offered for sale

Address Including suburb and postcode

134 MCCOMBS ROAD, LOCKWOOD, VIC 3551

### Indicative selling price

For the meaning of this price see consumer.vic.gov.au/underquoting

Price Range:

\$450,000 to \$475,000

#### Median sale price



#### **Comparable property sales**

The estate agent or agent's representative reasonably believes that fewer than three comparable properties were sold within five kilometres of the property for sale in the last 18 months.