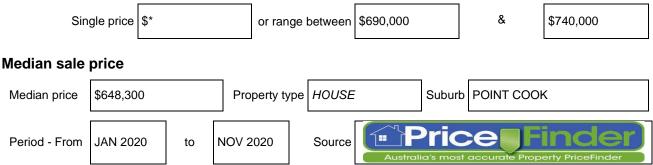

The indicative selling price in this Statement of Information may be expressed as a single price, or as a price range with the difference between the upper and lower amounts not more than 10% of the lower amount.

## Indicative selling price

For the meaning of this price see consumer.vic.gov.au/underquoting (\*Delete single price or range as applicable)