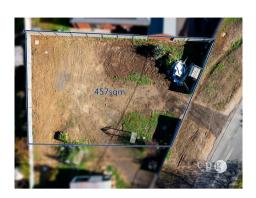

# Property offered for sale

Address Including suburb or locality and postcode

12 Moscript Street, Campbells Creek Vic 3451

07/01/2025 11:45

**Property Type:** Residential Land **Land Size:** 457m2 sqm approx Agent Comments Indicative Selling Price \$250,000 Median Land Price 07/01/2024 - 06/01/2025: \$250,000