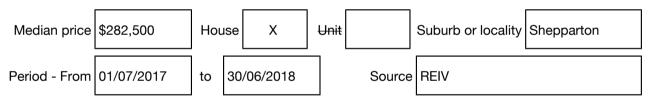

#### Median sale price

#### Comparable property sales (\*Delete A or B below as applicable)

A\* These are the three properties sold within five kilometres of the property for sale in the last eighteen months that the estate agent or agent's representative considers to be most comparable to the property for sale.

| Address of comparable property |                               | Price     | Date of sale |
|--------------------------------|-------------------------------|-----------|--------------|
| 1                              | 28 Wyndham St SHEPPARTON 3630 | \$390,000 | 15/06/2017   |
| 2                              | 4 Wyndham St SHEPPARTON 3630  | \$370,000 | 09/05/2018   |
| 3                              | 22 Sobraon St SHEPPARTON 3630 | \$360,000 | 29/01/2018   |