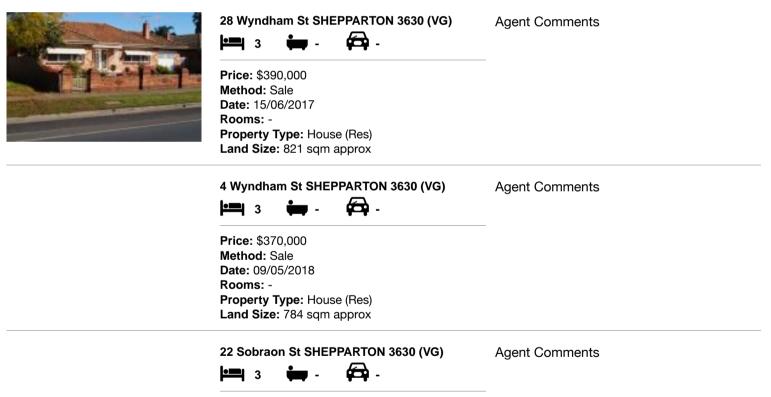

| Address of comparable property |                               | Price     | Date of sale |
|--------------------------------|-------------------------------|-----------|--------------|
| 1                              | 28 Wyndham St SHEPPARTON 3630 | \$390,000 | 15/06/2017   |
| 2                              | 4 Wyndham St SHEPPARTON 3630  | \$370,000 | 09/05/2018   |
| 3                              | 22 Sobraon St SHEPPARTON 3630 | \$360,000 | 29/01/2018   |

# **Comparable Properties**

Price: \$360,000 Method: Sale Date: 29/01/2018 Rooms: -Property Type: House (Previously Occupied -Detached) Land Size: 1202 sqm approx

Account - Youngs & Co Pty Ltd | P: 03 5820 8777 | F: 03 5831 3443