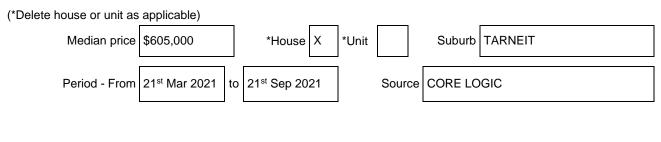

# STATEMENT OF INFORMATION Single residential property located in the Melbourne metropolitan area.

# Sections 47AF of the Estate Agents Act 1980

## Property offered for sale

Address Including suburb and 9 Evadene Drive, Tarneit postcode

#### Indicative selling price

For the meaning of this price see consumer.vic.gov.au/underquoting (\*Delete single price or range as applicable)



#### Median sale price



## **Comparable property sales**

| <b>A</b> * | 12 Evadene Drive, Tarneit | Sold 27 <sup>th</sup> June 2021  | \$715,000 |
|------------|---------------------------|----------------------------------|-----------|
|            | 16 Said Parade, Tarneit   | Sold 30 <sup>th</sup> April 2021 | \$761,000 |
|            | 21 Azure Drive, Tarneit   | Sold 27 <sup>th</sup> May 2020   | \$805,000 |

Property data source: Corelogic.com.au. Generated on 21st September 2021