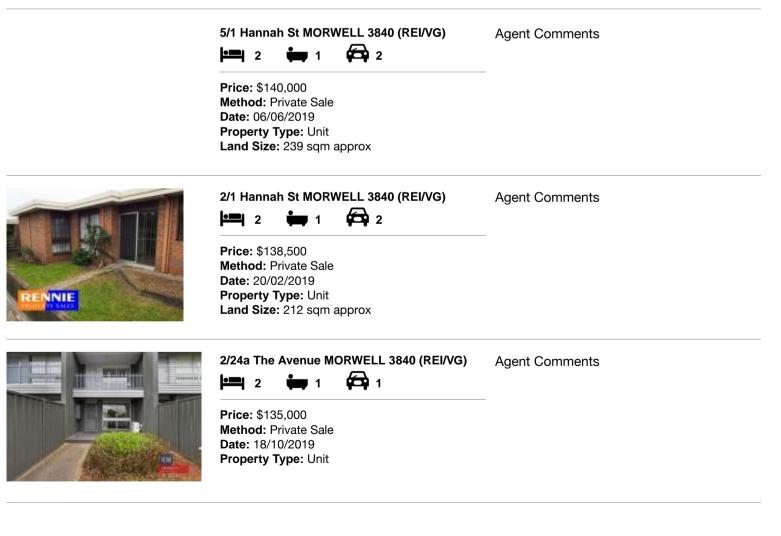

| Add | dress of comparable property  | Price     | Date of sale |
|-----|-------------------------------|-----------|--------------|
| 1   | 5/1 Hannah St MORWELL 3840    | \$140,000 | 06/06/2019   |
| 2   | 2/1 Hannah St MORWELL 3840    | \$138,500 | 20/02/2019   |
| 3   | 2/24a The Avenue MORWELL 3840 | \$135,000 | 18/10/2019   |