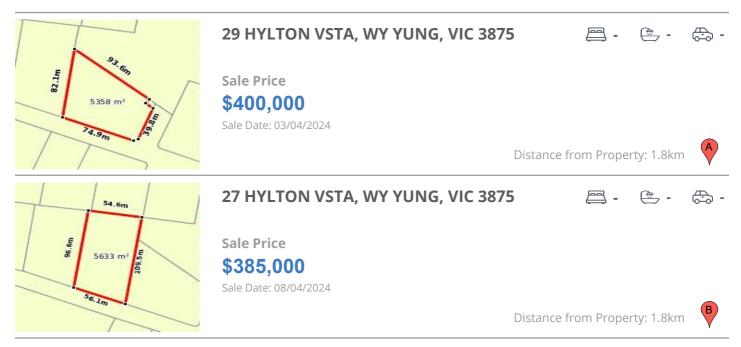

#### **Comparable property sales**

These are the three properties sold within five kilometres of the property for sale in the last 18 months that the estate agent or agents representative considers to be most comparable to the property for sale.

| Address of comparable property           | Price     | Date of sale |
|------------------------------------------|-----------|--------------|
| 67 MOUNT LOOKOUT RD, ELLASWOOD, VIC 3875 | \$416,000 | 12/03/2024   |
| 29 HYLTON VSTA, WY YUNG, VIC 3875        | \$400,000 | 03/04/2024   |
| 27 HYLTON VSTA, WY YUNG, VIC 3875        | \$385,000 | 08/04/2024   |