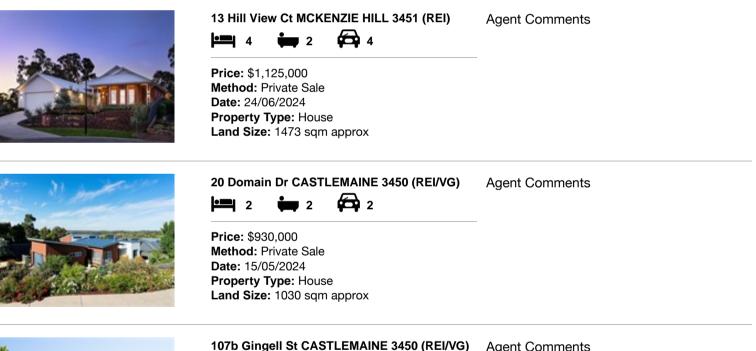

| Address of comparable property |                                    | Price       | Date of sale |
|--------------------------------|------------------------------------|-------------|--------------|
| 1                              | 13 Hill View Ct MCKENZIE HILL 3451 | \$1,125,000 | 24/06/2024   |
| 2                              | 20 Domain Dr CASTLEMAINE 3450      | \$930,000   | 15/05/2024   |
| 3                              | 107b Gingell St CASTLEMAINE 3450   | \$1,045,000 | 08/11/2023   |