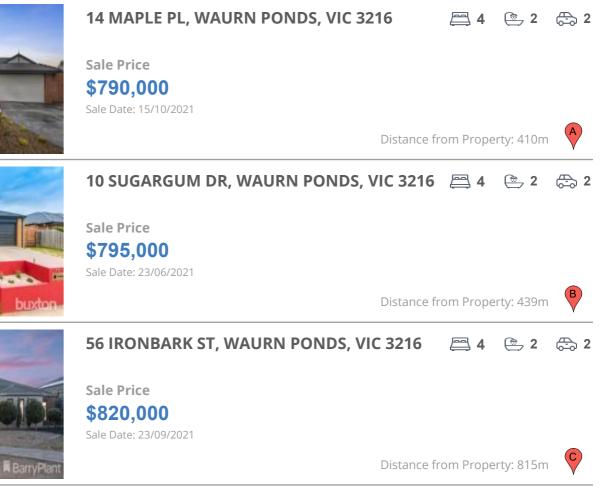

# **COMPARABLE PROPERTIES**

These are the three properties sold within five kilometres of the property for sale in the last 18 months that the estate agent or agent's representative considers to be most comparable to the property for sale.

#### **Comparable property sales**

These are the three properties sold within five kilometres of the property for sale in the last 18 months that the estate agent or agent's representative considers to be most comparable to the property for sale.

| Address of comparable property        | Price     | Date of sale |
|---------------------------------------|-----------|--------------|
| 14 MAPLE PL, WAURN PONDS, VIC 3216    | \$790,000 | 15/10/2021   |
| 10 SUGARGUM DR, WAURN PONDS, VIC 3216 | \$795,000 | 23/06/2021   |
| 56 IRONBARK ST, WAURN PONDS, VIC 3216 | \$820,000 | 23/09/2021   |