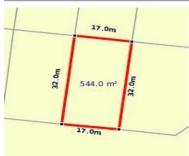

## **27 AUBURN CRESCENT, BACCHUS**

**Indicative Selling Price** 

For the meaning of this price see consumer.vic.au/underquoting

**Price Range:** 

\$445,000 to \$475,000

Provided by: Mayur Gadhavi, NINE REAL ESTATE

### Property offered for sale

Address Including suburb and postcode

27 AUBURN CRESCENT, BACCHUS MARSH, VIC 3340

### Indicative selling price

For the meaning of this price see consumer.vic.gov.au/underguoting

Price Range: \$445,000 to \$475,000