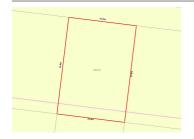

## **27 AUBURN CRESCENT, BACCHUS**

**Indicative Selling Price** 

For the meaning of this price see consumer.vic.au/underquoting

**Price Range:** 

\$445,000 to \$475,000

Provided by: Mayur Gadhavi, NINE REAL ESTATE

### Property offered for sale

Address Including suburb and postcode

27 AUBURN CRESCENT, BACCHUS MARSH, VIC 3340