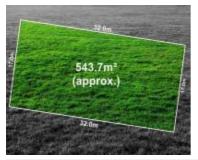

## **27 AUBURN CRESCENT, BACCHUS**

**Indicative Selling Price** 

For the meaning of this price see consumer.vic.au/underquoting

**Price Range:** 

\$445,000 to \$475,000

Provided by: Mayur Gadhavi, NINE REAL ESTATE

### Property offered for sale

Address Including suburb and postcode

27 AUBURN CRESCENT, BACCHUS MARSH, VIC 3340