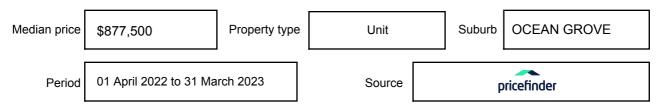

expressed as a single price, or as a price range with the difference between the upper and lower amounts not more than 10% of the lower amount.

This Statement of Information must be provided to a prospective buyer within two business days of a request and displayed at any open for inspection for the property for sale.

It is recommended that the address of the property being offered for sale be checked at

services.land.vic.gov.au/landchannel/content/addressSearch before being entered in this Statement of Information.

# Property offered for sale

Address Including suburb and postcode

24A DRAPER STREET, OCEAN GROVE, VIC 3226

### Indicative selling price

For the meaning of this price see consumer.vic.gov.au/underquoting

Price Range:

\$1,050,000 to \$1,150,000

#### Median sale price



#### **Comparable property sales**

These are the three properties sold within five kilometres of the property for sale in the last 18 months that the estate agent or agent's representative considers to be most comparable to the property for sale.

| Address of comparable property         | Price       | Date of sale |
|----------------------------------------|-------------|--------------|
| 6 AZURE CRT, OCEAN GROVE, VIC 3226     | \$1,200,000 | 14/02/2023   |
| 4 MULLAWAY CRT, OCEAN GROVE, VIC 3226  | \$1,207,500 | 07/02/2023   |
| 4/15 HODGSON ST, OCEAN GROVE, VIC 3226 | \$1,120,000 | 19/07/2022   |

This Statement of Information was prepared on: 18

18/05/2023