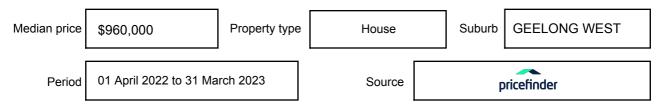

be expressed as a single price, or as a price range with the difference between the upper and lower amounts not more than 10% of the lower amount.

This Statement of Information must be provided to a prospective buyer within two business days of a request and displayed at any open for inspection for the property for sale.

It is recommended that the address of the property being offered for sale be checked at

services.land.vic.gov.au/landchannel/content/addressSearch before being entered in this Statement of Information.

### Property offered for sale

Address Including suburb and postcode

42 TRIGG STREET, GEELONG WEST, VIC 3218

### Indicative selling price

For the meaning of this price see consumer.vic.gov.au/underquoting

Price Range:

\$700,000 to \$770,000

#### Median sale price



#### **Comparable property sales**

These are the three properties sold within five kilometres of the property for sale in the last 18 months that the estate agent or agent's representative considers to be most comparable to the property for sale.

| Address of comparable property            | Price     | Date of sale |
|-------------------------------------------|-----------|--------------|
| 5 ANN ST, GEELONG WEST, VIC 3218          | \$825,000 | 04/04/2023   |
| 6 DOUGLASS ST, MANIFOLD HEIGHTS, VIC 3218 | \$685,000 | 28/02/2023   |
| 39 CLONARD AVE, GEELONG WEST, VIC 3218    | \$960,000 | 28/02/2023   |

This Statement of Information was prepared on: 27