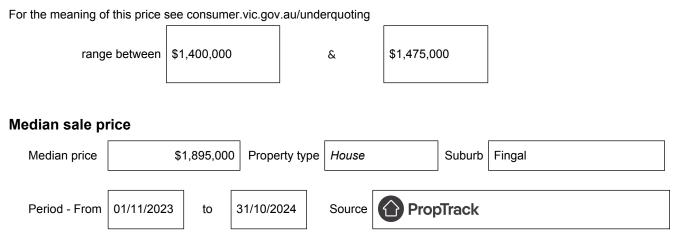

# Statement of Information Single residential property located in the Melbourne metropolitan area

Section 47AF of the Estate Agents Act 1980

### Property offered for sale

Address Including suburb and postcode

33 Turnberry Grove, Fingal, Vic 3939

### Indicative selling price



## Comparable property sales (\*Delete A or B below as applicable)

A\* These are the three properties sold within two kilometres of the property for sale in the last six months that the estate agent or agent's representative considers to be most comparable to the property for sale.

| Address of comparable property          | Price       | Date of sale |
|-----------------------------------------|-------------|--------------|
| 8 Nagles View, Fingal, VIC 3939         | \$1,800,000 | 23/07/2024   |
| 9 Old Tom Morris Lane, Fingal, VIC 3939 | \$1,895,000 | 04/10/2024   |

#### OR

**B**\* The estate agent or agent's representative reasonably believes that fewer than three comparable properties were sold within within two kilometres of the property for sale in the last six months.

This St