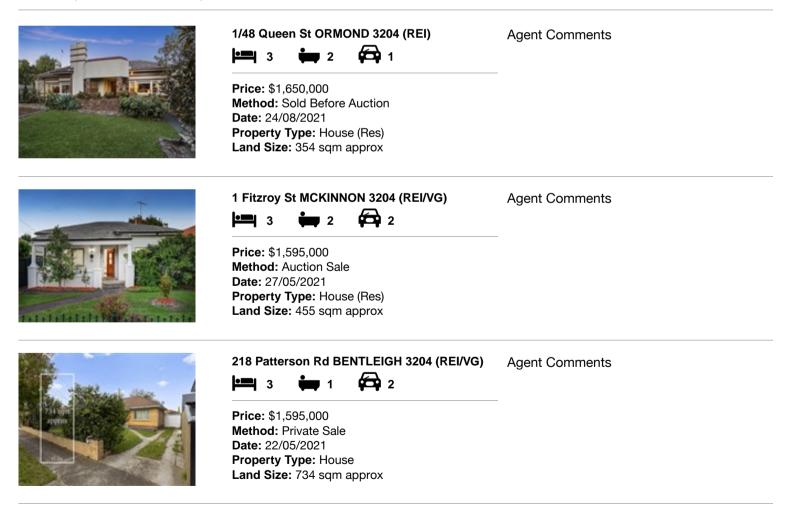

| Add | dress of comparable property    | Price       | Date of sale |
|-----|---------------------------------|-------------|--------------|
| 1   | 1/48 Queen St ORMOND 3204       | \$1,650,000 | 24/08/2021   |
| 2   | 1 Fitzroy St MCKINNON 3204      | \$1,595,000 | 27/05/2021   |
| 3   | 218 Patterson Rd BENTLEIGH 3204 | \$1,595,000 | 22/05/2021   |

# **Comparable Properties**