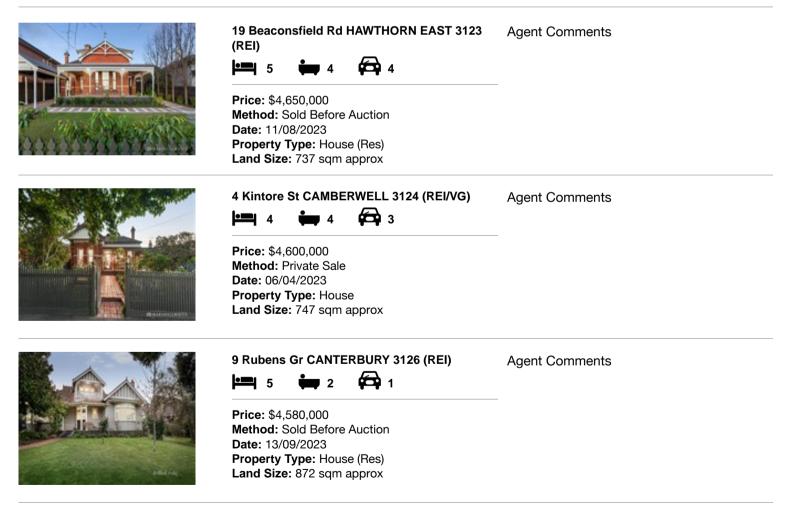

#### Comparable property sales (\*Delete A or B below as applicable)

A\* These are the three properties sold within two kilometres of the property for sale in the last six months that the estate agent or agent's representative considers to be most comparable to the property for sale.

| Ade | dress of comparable property          | Price       | Date of sale |
|-----|---------------------------------------|-------------|--------------|
| 1   | 19 Beaconsfield Rd HAWTHORN EAST 3123 | \$4,650,000 | 11/08/2023   |
| 2   | 4 Kintore St CAMBERWELL 3124          | \$4,600,000 | 06/04/2023   |
| 3   | 9 Rubens Gr CANTERBURY 3126           | \$4,580,000 | 13/09/2023   |