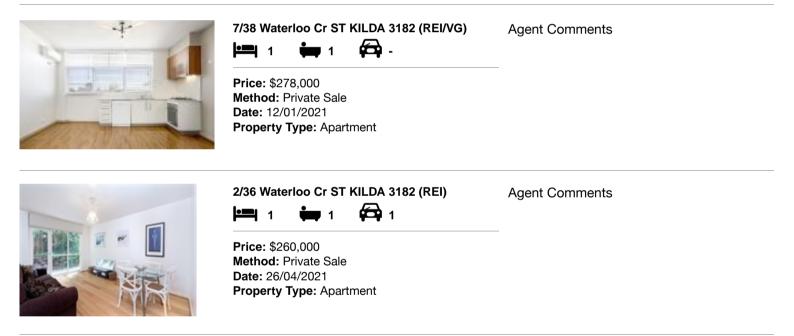

| Ad | dress of comparable property   | Price     | Date of sale |
|----|--------------------------------|-----------|--------------|
| 1  | 7/38 Waterloo Cr ST KILDA 3182 | \$278,000 | 12/01/2021   |
| 2  | 2/36 Waterloo Cr ST KILDA 3182 | \$260,000 | 26/04/2021   |
| 3  |                                |           |              |