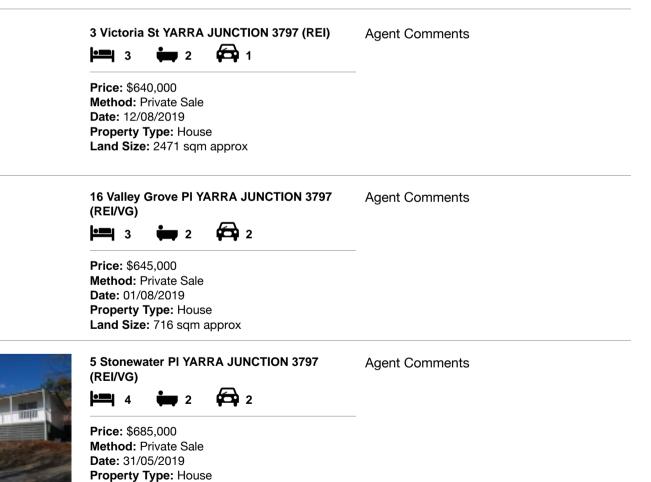

| Ade | dress of comparable property           | Price     | Date of sale |
|-----|----------------------------------------|-----------|--------------|
| 1   | 3 Victoria St YARRA JUNCTION 3797      | \$640,000 | 12/08/2019   |
| 2   | 16 Valley Grove PI YARRA JUNCTION 3797 | \$645,000 | 01/08/2019   |
| 3   | 5 Stonewater PI YARRA JUNCTION 3797    | \$685,000 | 31/05/2019   |