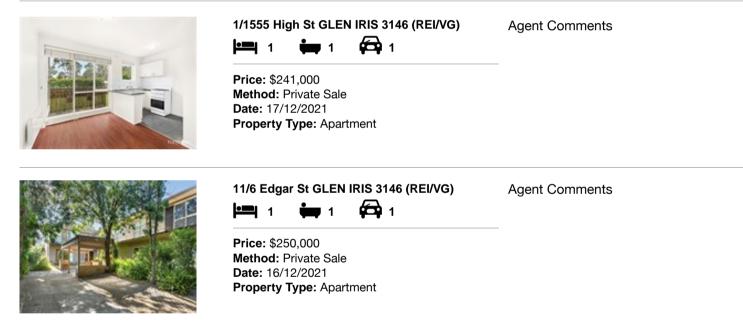

| Ad | dress of comparable property  | Price     | Date of sale |
|----|-------------------------------|-----------|--------------|
| 1  | 1/1555 High St GLEN IRIS 3146 | \$241,000 | 17/12/2021   |
| 2  | 11/6 Edgar St GLEN IRIS 3146  | \$250,000 | 16/12/2021   |
| 3  |                               |           |              |