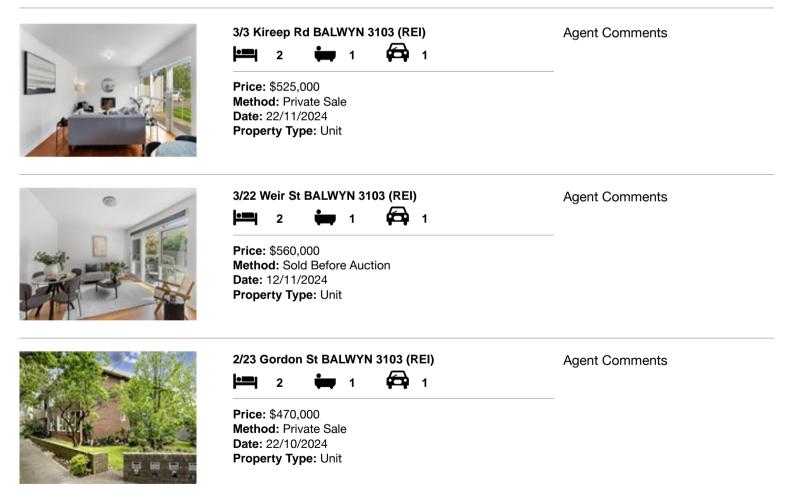

| Add | dress of comparable property | Price     | Date of sale |
|-----|------------------------------|-----------|--------------|
| 1   | 3/3 Kireep Rd BALWYN 3103    | \$525,000 | 22/11/2024   |
| 2   | 3/22 Weir St BALWYN 3103     | \$560,000 | 12/11/2024   |
| 3   | 2/23 Gordon St BALWYN 3103   | \$470,000 | 22/10/2024   |

# **Comparable Properties**