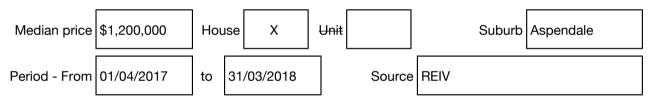

#### Median sale price

### hockingstuart

Garry Donovan 0419 588 660 gdonovan@hockingstuart.com.au

Rooms: Property Type: Townhouse Agent Comments Indicative Selling Price \$1,690,000 - \$1,730,000 Median House Price Year ending March 2018: \$1,200,000