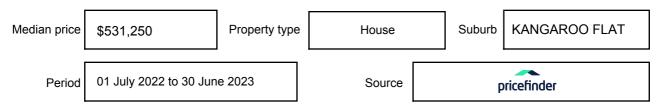

expressed as a single price, or as a price range with the difference between the upper and lower amounts not more than 10% of the lower amount.

This Statement of Information must be provided to a prospective buyer within two business days of a request and displayed at any open for inspection for the property for sale.

It is recommended that the address of the property being offered for sale be checked at

services.land.vic.gov.au/landchannel/content/addressSearch before being entered in this Statement of Information.

### Property offered for sale

Address Including suburb and postcode

11 LUKIN CRESCENT, KANGAROO FLAT, VIC 3555

### Indicative selling price

For the meaning of this price see consumer.vic.gov.au/underquoting

Price Range:

\$525,000 to \$549,000

#### Median sale price



#### **Comparable property sales**

These are the three properties sold within five kilometres of the property for sale in the last 18 months that the estate agent or agent's representative considers to be most comparable to the property for sale.

| Address of comparable property                | Price      | Date of sale |
|-----------------------------------------------|------------|--------------|
| 12 ST GEORGE PARK DR, KANGAROO FLAT, VIC 3555 | \$560,000  | 07/03/2023   |
| 5 TIMBERVIEW TCE, KANGAROO FLAT, VIC 3555     | *\$550,000 | 03/07/2023   |
| 61 SOLDATOS DR, GOLDEN SQUARE, VIC 3555       | \$544,000  | 18/04/2023   |

This Statement of Information was prepared on: 26/