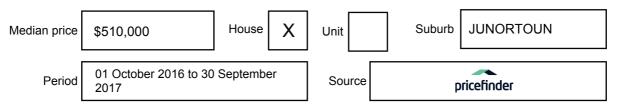

# Statement of Information Single residential property located outside the Melbourne metropolitan area

### Sections 47AF of the Estate Agents Act 1980

# Property offered for sale

Address Including suburb and postcode 27 ROXBURGH CRESCENT, JUNORTOUN, VIC 3551

## Indicative selling price

For the meaning of this price see consumer.vic.gov.au/underquoting

Price Range:

\$450,000 to \$495,000

### Median sale price



#### **Comparable property sales**

These are the three properties sold within five kilometres of the property for sale in the last 18 months that the estate agent or agent's representative considers to be most comparable to the property for sale.

| Address of comparable property           | Price     | Date of sale |
|------------------------------------------|-----------|--------------|
| 27 LANARK DR, JUNORTOUN, VIC 3551        | \$485,000 | 11/06/2017   |
| 95 MCIVOR FOREST DR, JUNORTOUN, VIC 3551 | \$490,000 | 30/08/2016   |
| 30 MCCONNELL DR, JUNORTOUN, VIC 3551     | \$480,000 | 01/05/2017   |