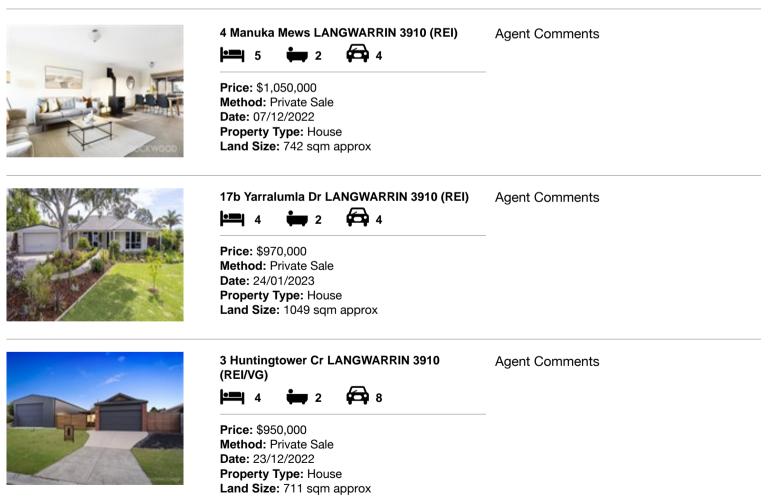

#### Comparable property sales (\*Delete A or B below as applicable)

A\* These are the three properties sold within two kilometres of the property for sale in the last six months that the estate agent or agent's representative considers to be most comparable to the property for sale.

| Ad | dress of comparable property      | Price       | Date of sale |
|----|-----------------------------------|-------------|--------------|
| 1  | 4 Manuka Mews LANGWARRIN 3910     | \$1,050,000 | 07/12/2022   |
| 2  | 17b Yarralumla Dr LANGWARRIN 3910 | \$970,000   | 24/01/2023   |
| 3  | 3 Huntingtower Cr LANGWARRIN 3910 | \$950,000   | 23/12/2022   |