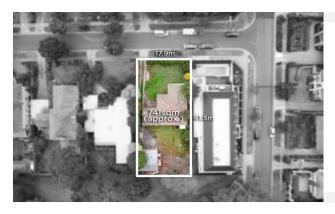

#### Property offered for sale

Address Including suburb and postcode

16 Gardenia Road. Balwyn North

#### Indicative selling price

For the meaning of this price see consumer.vic.gov.au/underquoting (\*Delete single price or range as applicable)

Single price \$2,100,000