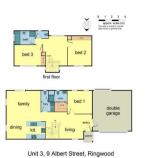

## Section 47AF of the Estate Agents Act 1980

| Proper                                      | ty offer                                                                                                                                                                                                            | ed for s | sale                                 |      |                              |      |                      |        |       |                  |          |        |        |  |
|---------------------------------------------|---------------------------------------------------------------------------------------------------------------------------------------------------------------------------------------------------------------------|----------|--------------------------------------|------|------------------------------|------|----------------------|--------|-------|------------------|----------|--------|--------|--|
| Address<br>Including suburb and<br>postcode |                                                                                                                                                                                                                     |          | 3/9 Albert Street, Ringwood Vic 3134 |      |                              |      |                      |        |       |                  |          |        |        |  |
| Indicat                                     | ndicative selling price                                                                                                                                                                                             |          |                                      |      |                              |      |                      |        |       |                  |          |        |        |  |
| For the                                     | or the meaning of this price see consumer.vic.gov.au/underquoting                                                                                                                                                   |          |                                      |      |                              |      |                      |        |       |                  |          |        |        |  |
| Range between \$850,000                     |                                                                                                                                                                                                                     |          |                                      |      | & \$935,000                  |      |                      |        |       |                  |          |        |        |  |
| Mediar                                      | Median sale price                                                                                                                                                                                                   |          |                                      |      |                              |      |                      |        |       |                  |          |        |        |  |
| Media                                       | an price                                                                                                                                                                                                            | \$650,50 | 00                                   | Pro  | operty Type                  | Unit |                      |        | Subur | o Rir            | ngwood   |        |        |  |
| Period                                      | d - From                                                                                                                                                                                                            | 01/10/2  | 020                                  | to   | 30/09/2021                   |      | Sc                   | ource  | REIV  |                  |          |        |        |  |
| Compa                                       | arable p                                                                                                                                                                                                            | roperty  | / sales                              | (*De | lete A or B                  | belo | w as ap <sub>l</sub> | plical | ble)  |                  |          |        |        |  |
| <b>A*</b>                                   | These are the three properties sold within two kilometres of the property for sale in the last six months that the estate agent or agent's representative considers to be most comparable to the property for sale. |          |                                      |      |                              |      |                      |        |       |                  |          |        |        |  |
| Address of comparable property              |                                                                                                                                                                                                                     |          |                                      |      |                              |      |                      |        |       | Price            | <b>!</b> | Date o | f sale |  |
| 1                                           |                                                                                                                                                                                                                     |          |                                      |      |                              |      |                      |        |       |                  |          |        |        |  |
| 2                                           |                                                                                                                                                                                                                     |          |                                      |      |                              |      |                      |        |       |                  |          |        |        |  |
| 3                                           |                                                                                                                                                                                                                     |          |                                      |      |                              |      |                      |        |       |                  |          |        |        |  |
| OR                                          |                                                                                                                                                                                                                     |          |                                      |      |                              |      |                      |        |       |                  |          |        |        |  |
| B*                                          |                                                                                                                                                                                                                     | _        | _                                    |      | epresentativ<br>wo kilometre |      | •                    |        |       |                  |          | •      | rable  |  |
|                                             | This Statement of Information was prepared on:                                                                                                                                                                      |          |                                      |      |                              |      |                      |        |       | 19/10/2021 09:03 |          |        |        |  |