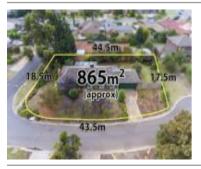

5 KURRAJONG CRESCENT, MELTON SOUTH, VIC 3338 PREPARED BY MITCH (HUNG) NGUYEN, PROFESSIONALS ST ALBANS

## **5 KURRAJONG CRESCENT, MELTON**

**Indicative Selling Price** 

For the meaning of this price see consumer.vic.au/underquoting

**Price Range:** 

\$549,000 to \$599,000

Provided by: Mitch (Hung) Nguyen, Professionals St Albans

### Property offered for sale

Address Including suburb and postcode

5 KURRAJONG CRESCENT, MELTON SOUTH, VIC 3338