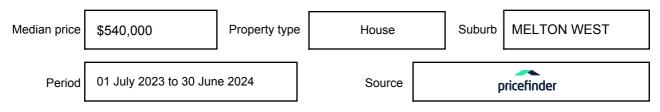

vernment areas that comprise the Melbourne metropolitan area is published on the Consumer Affairs Victoria website at consumer.vic.gov.au/underquoting. The indicative selling price in this Statement of Information may be expressed as a single price, or as a price range with the difference between the upper and lower amounts not more than 10% of the lower amount. This Statement of Information must be provided to a prospective buyer within two business days of a request and displayed at any open for inspection for the property for sale.

## Property offered for sale

Address Including suburb and

4 EVELYN CLOSE, MELTON WEST, VIC 3337

## Indicative selling price

For the meaning of this price see consumer.vic.gov.au/underquoting

Price Range:

\$499,900 to \$549,000

#### Median sale price



#### **Comparable property sales**

These are the three properties sold within two kilometres of the property for sale in the last six months that the estate agent or agent's representative considers to be most comparable to the property for sale.

| Address of comparable property       | Price      | Date of sale |
|--------------------------------------|------------|--------------|
| 31 HILTON WAY, MELTON WEST, VIC 3337 | *\$520,000 | 21/08/2024   |
| 63 ARGYLL CCT, MELTON WEST, VIC 3337 | *\$565,000 | 22/07/2024   |
| 14 EVELYN CL, MELTON WEST, VIC 3337  | \$520,000  | 11/07/2024   |

This Statement of Information was prepared

27/08/2024