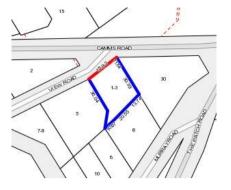

#### Property offered for sale

Address Including suburb and postcode

1-3 View Road, The Patch Vic 3792

Rooms: Property Type: Residential Land Size: 1412 sqm approx Agent Comments corinne@bellrealestate.com.au Indicative Selling Price \$360,000 - \$396,000 Median House Price

Corinne Sukroo and Jo Hirst

0397512375 0419805915