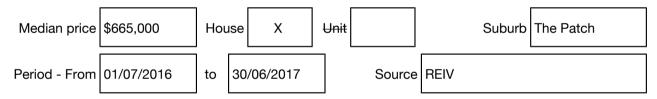

#### Median sale price

Median House Price Year ending June 2017: \$665,000

Opportunity to get into the market - old hills cottage ripe for renovation or demolition and build dream home STCA.