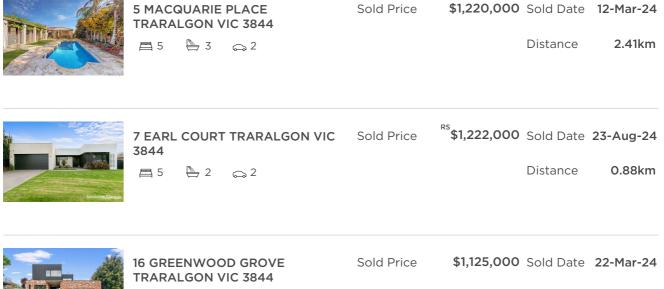

### Comparable property sales (\*Delete A or B below as applicable)

**A\*** These are the three properties sold within five kilometres of the property for sale in the last 18 months that the estate agent or agent's representative considers to be most comparable to the property for sale.

| Address of comparable property        | Price       | Date of sale |
|---------------------------------------|-------------|--------------|
| 5 MACQUARIE PLACE TRARALGON VIC 3844  | \$1,220,000 | 12-Mar-24    |
| 7 EARL COURT TRARALGON VIC 3844       | \$1,222,000 | 23-Aug-24    |
| 16 GREENWOOD GROVE TRARALGON VIC 3844 | \$1,125,000 | 22-Mar-24    |