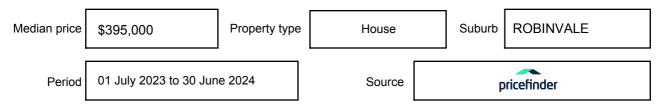

be expressed as a single price, or as a price range with the difference between the upper and lower amounts not more than 10% of the lower amount.

This Statement of Information must be provided to a prospective buyer within two business days of a request and displayed at any open for inspection for the property for sale.

It is recommended that the address of the property being offered for sale be checked at

services.land.vic.gov.au/landchannel/content/addressSearch before being entered in this Statement of Information.

## Property offered for sale

Address Including suburb and postcode

11 ALEXANDER STREET, ROBINVALE, VIC 3549

## Indicative selling price

For the meaning of this price see consumer.vic.gov.au/underquoting

Price Range:

\$295,000 to \$320,000

#### Median sale price



#### **Comparable property sales**

The estate agent or agent's representative reasonably believes that fewer than three comparable properties were sold within five kilometres of the property for sale in the last 18 months.