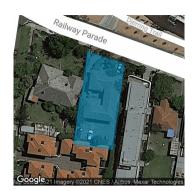

## Section 47AF of the Estate Agents Act 1980

| Proper                                                                                                                                                                                                                 | ty offered for                                                                                                                                                                              | sale      |       |              |         |                      |       |                  |     |            |              |
|------------------------------------------------------------------------------------------------------------------------------------------------------------------------------------------------------------------------|---------------------------------------------------------------------------------------------------------------------------------------------------------------------------------------------|-----------|-------|--------------|---------|----------------------|-------|------------------|-----|------------|--------------|
| Includ                                                                                                                                                                                                                 | Address<br>ding suburb and<br>postcode                                                                                                                                                      | 2/15 Rai  | ilway | / Parade, Mu | ırrumb  | oeena Vic            | 3163  |                  |     |            |              |
| Indicat                                                                                                                                                                                                                | ive selling pri                                                                                                                                                                             | ce        |       |              |         |                      |       |                  |     |            |              |
| For the                                                                                                                                                                                                                | meaning of this                                                                                                                                                                             | orice see | cons  | sumer.vic.go | ον.au/ι | underquo             | ting  |                  |     |            |              |
| Range between \$270,000                                                                                                                                                                                                |                                                                                                                                                                                             |           |       | &            |         | \$295,000            |       |                  |     |            |              |
| Mediar                                                                                                                                                                                                                 | n sale price                                                                                                                                                                                |           |       |              |         |                      |       |                  |     |            |              |
| Media                                                                                                                                                                                                                  | an price \$610,00                                                                                                                                                                           | 00        | Pro   | operty Type  | Unit    |                      |       | Subi             | urb | Murrumbeer | na           |
| Period                                                                                                                                                                                                                 | d - From 01/04/2                                                                                                                                                                            | 2020      | to    | 31/03/2021   |         | Sc                   | urce  | REIV             | /   |            |              |
| Compa                                                                                                                                                                                                                  | arable property                                                                                                                                                                             | y sales ( | *De   | lete A or B  | belo    | w as ap <sub>l</sub> | olica | ble)             |     |            |              |
| A* These are the three properties sold within two kilometres of the property for sale in the last six months that the estate agent or agent's representative considers to be most comparable to the property for sale. |                                                                                                                                                                                             |           |       |              |         |                      |       |                  |     |            |              |
| Address of comparable property                                                                                                                                                                                         |                                                                                                                                                                                             |           |       |              |         |                      |       |                  | Pr  | ice        | Date of sale |
| 1                                                                                                                                                                                                                      |                                                                                                                                                                                             |           |       |              |         |                      |       |                  |     |            |              |
| 2                                                                                                                                                                                                                      |                                                                                                                                                                                             |           |       |              |         |                      |       |                  |     |            |              |
| 3                                                                                                                                                                                                                      |                                                                                                                                                                                             |           |       |              |         |                      |       |                  |     |            |              |
| OR                                                                                                                                                                                                                     |                                                                                                                                                                                             |           |       |              |         |                      |       |                  |     |            |              |
| B*                                                                                                                                                                                                                     | The estate agent or agent's representative reasonably believes that fewer than three comparable properties were sold within two kilometres of the property for sale in the last six months. |           |       |              |         |                      |       |                  |     |            |              |
| This Statement of Information was prepared on:                                                                                                                                                                         |                                                                                                                                                                                             |           |       |              |         |                      |       | 01/07/2021 15:32 |     |            |              |