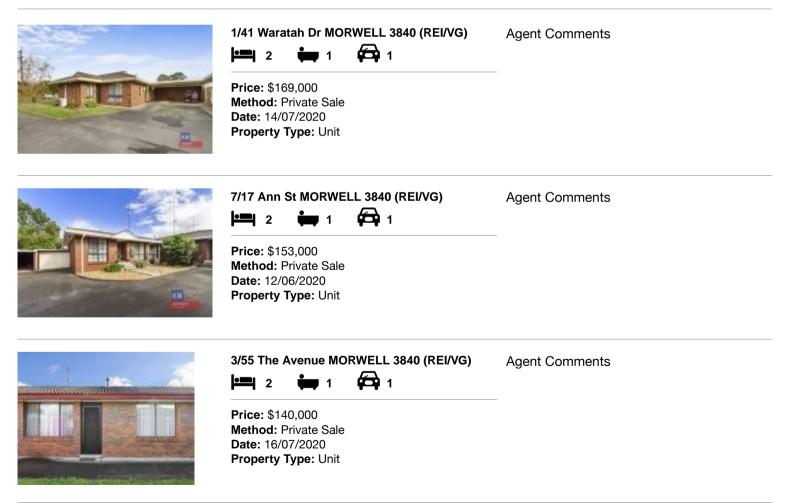

| Add | dress of comparable property | Price     | Date of sale |
|-----|------------------------------|-----------|--------------|
| 1   | 1/41 Waratah Dr MORWELL 3840 | \$169,000 | 14/07/2020   |
| 2   | 7/17 Ann St MORWELL 3840     | \$153,000 | 12/06/2020   |
| 3   | 3/55 The Avenue MORWELL 3840 | \$140,000 | 16/07/2020   |