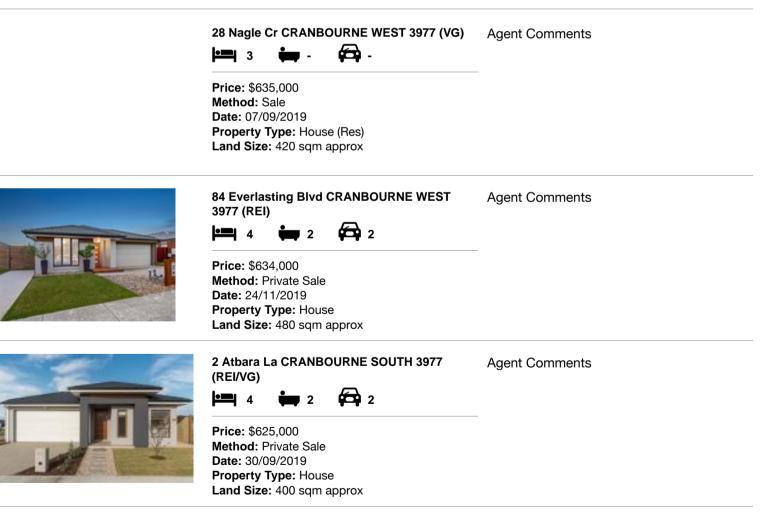

## Comparable property sales (\*Delete A or B below as applicable)

A\* These are the three properties sold within two kilometres of the property for sale in the last six months that the estate agent or agent's representative considers to be most comparable to the property for sale.

| Address of comparable property |                                          | Price     | Date of sale |
|--------------------------------|------------------------------------------|-----------|--------------|
| 1                              | 28 Nagle Cr CRANBOURNE WEST 3977         | \$635,000 | 07/09/2019   |
| 2                              | 84 Everlasting Blvd CRANBOURNE WEST 3977 | \$634,000 | 24/11/2019   |
| 3                              | 2 Atbara La CRANBOURNE SOUTH 3977        | \$625,000 | 30/09/2019   |