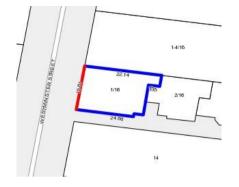

## Single residential property located in the Melbourne metropolitan area

|                                             |                            | Section 47AF |          |              |                    |            |        | F of the Estate Agents Act 1980 |                                   |      |
|---------------------------------------------|----------------------------|--------------|----------|--------------|--------------------|------------|--------|---------------------------------|-----------------------------------|------|
| Property offer                              | ed for s                   | sale         |          |              |                    |            |        |                                 |                                   |      |
| Address<br>Including suburb and<br>postcode |                            | 1/16 We      | stminst  | er Street, E | Balwyn Vio         | 3103       |        |                                 |                                   |      |
| Indicative sell                             | ing pri                    | ce           |          |              |                    |            |        |                                 |                                   |      |
| For the meaning                             | of this p                  | orice see    | consun   | ner.vic.gov. | au/under           | quoting    |        |                                 |                                   |      |
| Range between \$950,                        |                            | 000          |          | &            | \$1,045,000        |            |        |                                 |                                   |      |
| Median sale p                               | rice                       |              |          |              |                    |            |        |                                 |                                   |      |
| Median price                                | \$818,00                   | 00           | House    |              | Unit               | Х          | Suburb |                                 | Balwyn                            |      |
| Period - From                               | eriod - From 01/01/2018 to |              |          |              | 2/2018 Source REIN |            |        | /                               |                                   |      |
| Comparable p                                | roperty                    | / sales (    | *Delete  | e A or B b   | elow as            | applica    | ble)   |                                 |                                   |      |
| months                                      |                            | estate aç    |          |              |                    |            | •      |                                 | in the last six<br>nparable to th |      |
| Address of comparable property              |                            |              |          |              |                    |            | Price  | Date of s                       | ale                               |      |
| 1                                           |                            |              |          |              |                    |            |        |                                 |                                   |      |
| 2                                           |                            |              |          |              |                    |            |        |                                 |                                   |      |
| 3                                           |                            |              |          |              |                    |            |        |                                 |                                   |      |
| OR                                          |                            |              |          |              |                    |            |        |                                 |                                   |      |
| B* The est                                  | ate ager                   | nt or agen   | t's repr | esentative   | reasonab           | ly believe | s tha  | it tewer than t                 | hree compara                      | .ble |