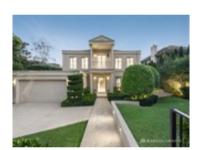

| Address of comparable property |                            | Price       | Date of sale |
|--------------------------------|----------------------------|-------------|--------------|
| 1                              | 128 Yarrbat Av BALWYN 3103 | \$6,350,000 | 19/03/2022   |
| 2                              |                            |             |              |
| 3                              |                            |             |              |

### Comparable Properties

128 Yarrbat Av BALWYN 3103 (REI)

**—** 6

**6** 3

**Price:** \$6,350,000 **Method:** Auction Sale **Date:** 19/03/2022

Property Type: House (Res) Land Size: 1671 sqm approx **Agent Comments** 