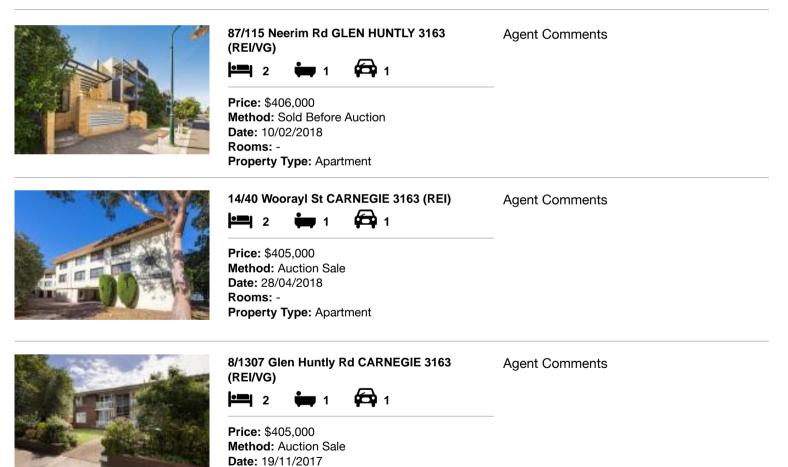

#### Comparable property sales (\*Delete A or B below as applicable)

A\* These are the three properties sold within two kilometres of the property for sale in the last six months that the estate agent or agent's representative considers to be most comparable to the property for sale.

| Ad | dress of comparable property        | Price     | Date of sale |
|----|-------------------------------------|-----------|--------------|
| 1  | 87/115 Neerim Rd GLEN HUNTLY 3163   | \$406,000 | 10/02/2018   |
| 2  | 14/40 Woorayl St CARNEGIE 3163      | \$405,000 | 28/04/2018   |
| 3  | 8/1307 Glen Huntly Rd CARNEGIE 3163 | \$405,000 | 19/11/2017   |

# **Comparable Properties**

Account - Hodges | P: 03 9533 0999 | F: 03 9533 0900

propertydata

Rooms: -

Property Type: Apartment