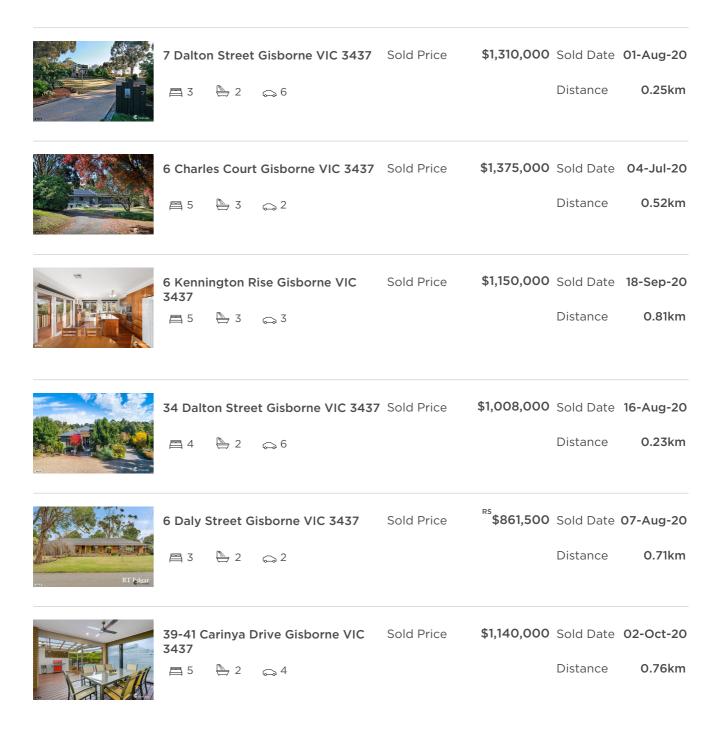

### Comparable property sales (\*Delete A or B below as applicable)

A\* These are the three properties sold within five kilometres of the property for sale in the last 18 months that the estate agent or agent's representative considers to be most comparable to the property for sale.

| Address of comparable property      | Price       | Date of sale |
|-------------------------------------|-------------|--------------|
| 7 Dalton Street Gisborne VIC 3437   | \$1,310,000 | 01-Aug-20    |
| 6 Charles Court Gisborne VIC 3437   | \$1,375,000 | 04-Jul-20    |
| 6 Kennington Rise Gisborne VIC 3437 | \$1,150,000 | 18-Sep-20    |