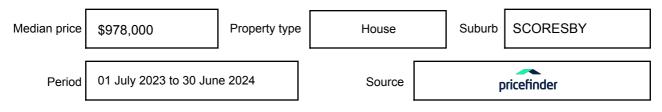

n may be expressed as a single price, or as a price range with the difference between the upper and lower amounts not more than 10% of the lower amount.

This Statement of Information must be provided to a prospective buyer within two business days of a request and displayed at any open for inspection for the property for sale.

It is recommended that the address of the property being offered for sale be checked at

services.land.vic.gov.au/landchannel/content/addressSearch before being entered in this Statement of Information.

## Property offered for sale

Address Including suburb and postcode

1 COLLINS CLOSE, SCORESBY, VIC 3179

## Indicative selling price

For the meaning of this price see consumer.vic.gov.au/underquoting

Price Range:

\$820,000 to \$902,000

#### Median sale price



#### **Comparable property sales**

These are the three properties sold within two kilometres of the property for sale in the last six months that the estate agent or agent's representative considers to be most comparable to the property for sale.

| Address of comparable property   | Price      | Date of sale |
|----------------------------------|------------|--------------|
| 6 BAMBA CRT, SCORESBY, VIC 3179  | *\$851,000 | 01/07/2024   |
| 19 SARA RD, SCORESBY, VIC 3179   | \$850,000  | 17/02/2024   |
| 136 ANNE RD, KNOXFIELD, VIC 3180 | *\$838,000 | 29/06/2024   |

This Statement of Information was prepared on: 08/