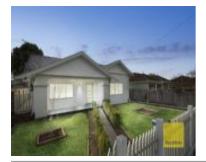

13 POWELL ST, EAST GEELONG, VIC 3219

Sale Price

\*\$680,000

Sale Date: 27/06/2020

Distance from Property: 223m

36 ST ALBANS RD, EAST GEELONG, VIC 3219

Sale Price

\$710,000

Sale Date: 14/09/2019

Distance from Property: 273m

22 LOFTUS ST, EAST GEELONG, VIC 3219

Sale Price

\$713.000

Sale Date: 05/10/2019

Distance from Property: 261m

This report has been compiled on 01/08/2020 by Barry Plant South Barwon. Property Data Solutions Pty Ltd 2020 - www.pricefinder.com.au

| Address of comparable property          | Price      | Date of sale |
|-----------------------------------------|------------|--------------|
| 13 POWELL ST, EAST GEELONG, VIC 3219    | *\$680,000 | 27/06/2020   |
| 36 ST ALBANS RD, EAST GEELONG, VIC 3219 | \$710,000  | 14/09/2019   |
| 22 LOFTUS ST, EAST GEELONG, VIC 3219    | \$713,000  | 05/10/2019   |