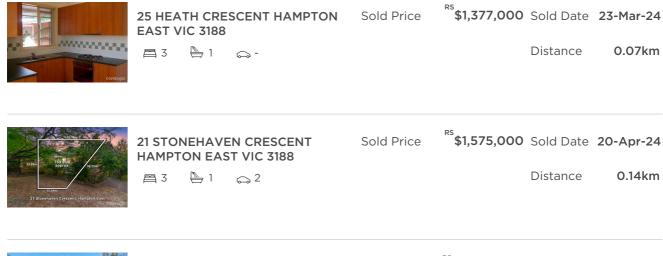

| Address of comparable property               | Price       | Date of sale |  |
|----------------------------------------------|-------------|--------------|--|
| 25 HEATH CRESCENT HAMPTON EAST VIC 3188      | \$1,377,000 | 23-Mar-24    |  |
| 21 STONEHAVEN CRESCENT HAMPTON EAST VIC 3188 | \$1,575,000 | 20-Apr-24    |  |
| 43 CHARMING STREET HAMPTON EAST VIC 3188     | \$1,405,000 | 25-May-24    |  |