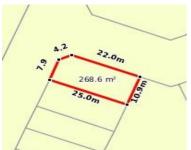

# 13 KUMARA DRIVE, MANOR LAKES, VIC 🕮 - 🕾 - 🤝 -

**Indicative Selling Price** 

For the meaning of this price see consumer.vic.au/underquoting

Single Price:

\$285,000

Provided by: Namita Singhal, Biggin & Scott Wyndham City

| Address<br>Including suburb and<br>postcode | 13 KUMARA DRIVE, MANOR LAKES, VIC 3024 |
|---------------------------------------------|----------------------------------------|
|---------------------------------------------|----------------------------------------|