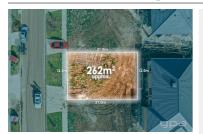

# 13 KUMARA DRIVE, MANOR LAKES, VIC 🕮 - 🕾 - 🤝 -

**Indicative Selling Price** 

For the meaning of this price see consumer.vic.au/underquoting

Single Price:

\$285,000

Provided by: Namita Singhal, Biggin & Scott Wyndham City

| Address<br>Including suburb and<br>postcode | 13 KUMARA DRIVE, MANOR LAKES, VIC 3024 |
|---------------------------------------------|----------------------------------------|
|---------------------------------------------|----------------------------------------|