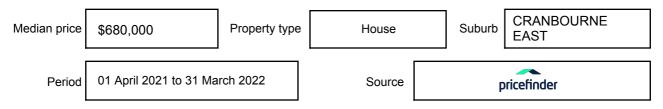

xpressed as a single price, or as a price range with the difference between the upper and lower amounts not more than 10% of the lower amount.

This Statement of Information must be provided to a prospective buyer within two business days of a request and displayed at any open for inspection for the property for sale.

It is recommended that the address of the property being offered for sale be checked at

services.land.vic.gov.au/landchannel/content/addressSearch before being entered in this Statement of Information.

## Property offered for sale

Address Including suburb and postcode

43 SCOTSDALE DRIVE, CRANBOURNE EAST, VIC 3977

## Indicative selling price

For the meaning of this price see consumer.vic.gov.au/underquoting

Price Range:

\$740,000 to \$750,000

#### Median sale price



#### **Comparable property sales**

The estate agent or agent's representative reasonably believes that fewer than three comparable properties were sold within two kilometres of the property for sale in the last six months.