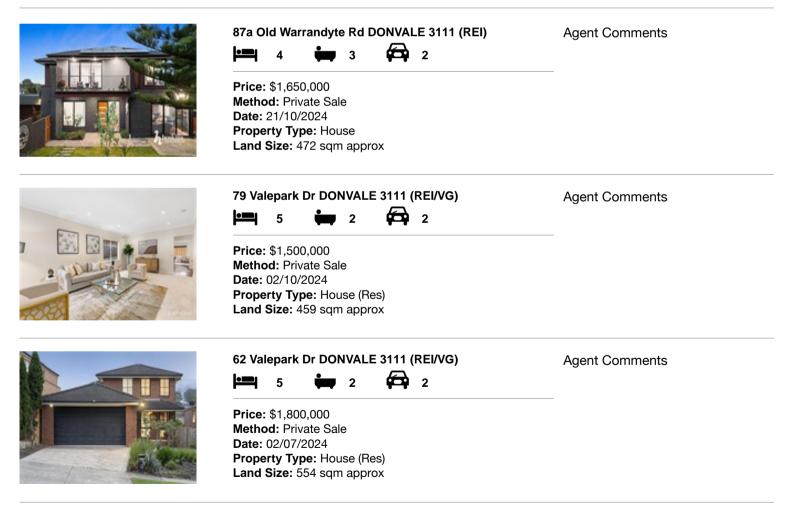

| Ade | dress of comparable property       | Price       | Date of sale |
|-----|------------------------------------|-------------|--------------|
| 1   | 87a Old Warrandyte Rd DONVALE 3111 | \$1,650,000 | 21/10/2024   |
| 2   | 79 Valepark Dr DONVALE 3111        | \$1,500,000 | 02/10/2024   |
| 3   | 62 Valepark Dr DONVALE 3111        | \$1,800,000 | 02/07/2024   |

# **Comparable Properties**