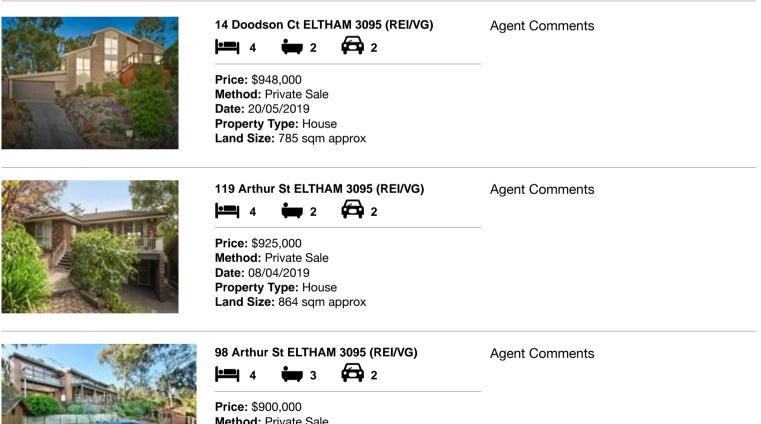

#### Comparable property sales (\*Delete A or B below as applicable)

A\* These are the three properties sold within two kilometres of the property for sale in the last six months that the estate agent or agent's representative considers to be most comparable to the property for sale.

| Ado | dress of comparable property | Price     | Date of sale |
|-----|------------------------------|-----------|--------------|
| 1   | 14 Doodson Ct ELTHAM 3095    | \$948,000 | 20/05/2019   |
| 2   | 119 Arthur St ELTHAM 3095    | \$925,000 | 08/04/2019   |
| 3   | 98 Arthur St ELTHAM 3095     | \$900,000 | 24/06/2019   |