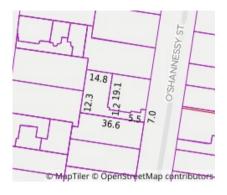

#### Section 47AF of the Estate Agents Act 1980

| <b>Property</b> | offered t | for sale |
|-----------------|-----------|----------|
|-----------------|-----------|----------|

| Address              | 46 Oshannessy Street, Nunawading Vic 3131 |
|----------------------|-------------------------------------------|
| Including suburb and |                                           |
| postcode             |                                           |
|                      |                                           |
|                      |                                           |

Property Type: House Land Size: 467 sqm approx **Agent Comments** 

**Indicative Selling Price** \$900,000 - \$975,000 **Median Unit Price** December quarter 2020: \$850,000