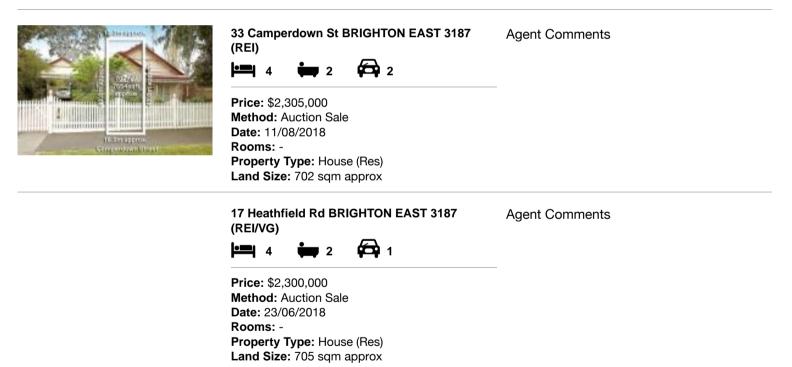

#### Comparable property sales (\*Delete A or B below as applicable)

A\* These are the three properties sold within two kilometres of the property for sale in the last sixmonths that the estate agent or agent's representative considers to be most comparable to the property for sale.

| Address of comparable property | Price | Date of sale |
|--------------------------------|-------|--------------|
| 1                              |       |              |
| 2                              |       |              |
| 3                              |       |              |

## **Comparable Properties**

The estate agent or agent's representative reasonably believes that fewer than three comparable properties were sold within two kilometres of the property for sale in the last six months.